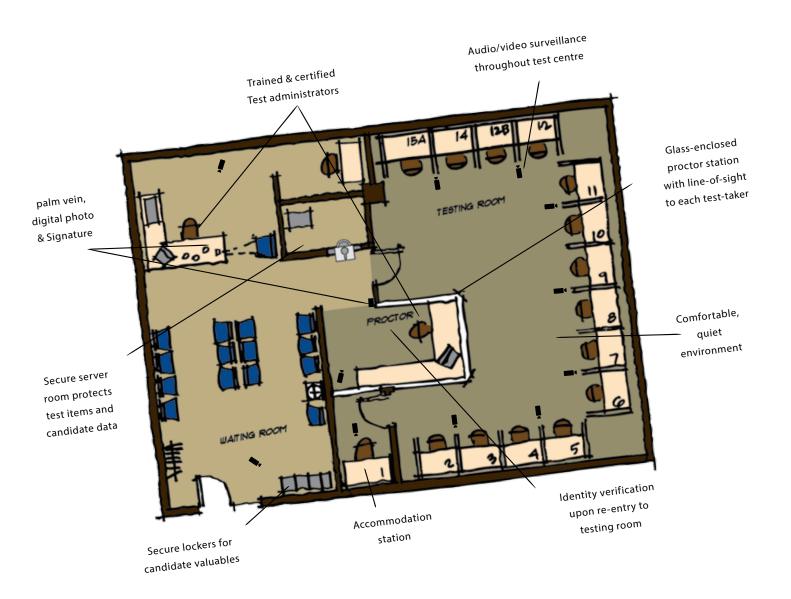

## We start with industry-leading exam security.

Your tests are the foundation on which your credential is built, so protecting them from theft and fraud is critical. As part of our patented security design, Pearson Professional Centres are equipped with state-of-the-art surveillance and glass-enclosed proctor stations. Video, audio and certified professional proctors play a key role in preventing cheating. A layered system of biometric verification that includes palm vein recognition technology provides assurance of a candidate's identity and deters proxy testing. Equally important are the safeguards we have in place to protect the confidentiality of testing data, including locked server rooms and encrypted data storage and transmission.

## Pearson Professional Centres

Pearson Professional Centres are located in major markets across all 50 states, the District of Columbia, US territories and more than 30 international locations. 90% of Americans are within 60 miles of a Pearson Professional Centre. With state-of-the-art security, comfort and convenience, Pearson Professional Centres are designed to protect your exam and candidate data while providing the finest testing experience possible.